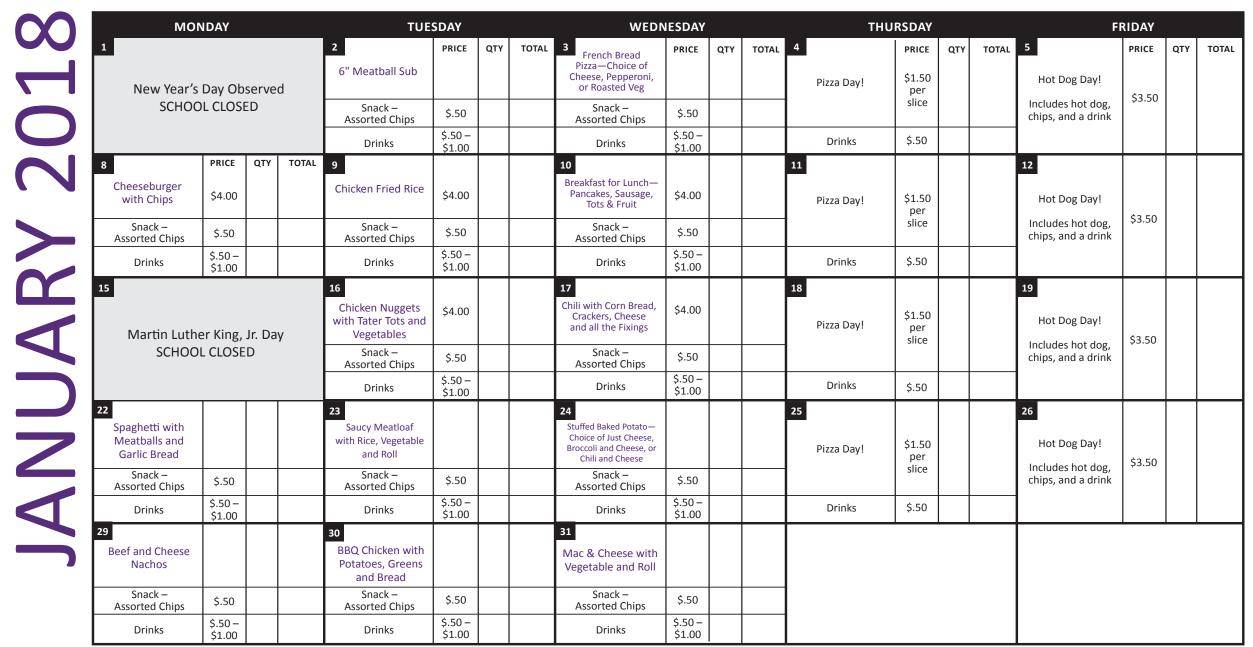

# JANUARY 2018

### THIS MONTH'S SPECIALS INCLUDE

.....

The Harbour School at Baltimore 11251 Dolfield Boulevard Owings Mills, MD 21117 Phone: 443 394 3760; Fax: 443 394 3765

> MONDAY – FRIDAY Snack: 10:15 – 10:30 Lunch: 12:00 – 12:30